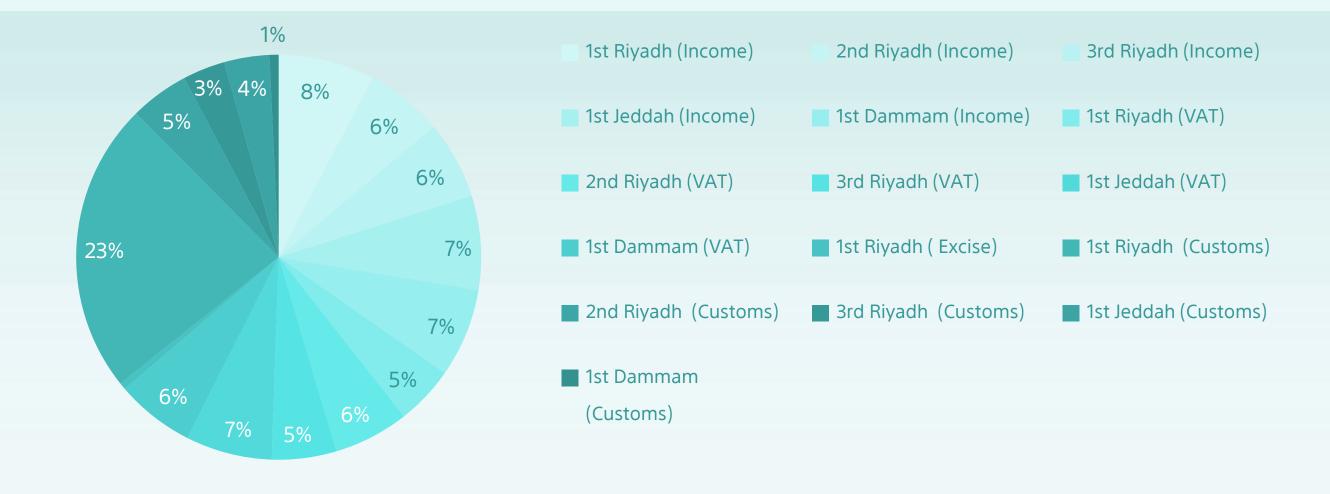

## Initial Decisions 70,812

| Committee |                        | Accepted<br>Cases | Rejected<br>Cases | End of<br>Dispute | Canceled | Other | Total  | Total of decisions |
|-----------|------------------------|-------------------|-------------------|-------------------|----------|-------|--------|--------------------|
| Income    | 1 <sup>st</sup> Riyadh | 502               | 4,461             | 33                | 302      | 155   | 5,453  | 24,567             |
|           | 2 <sup>nd</sup> Riyadh | 189               | 3,684             | 59                | 244      | 200   | 4,376  |                    |
|           | 3 <sup>rd</sup> Riyadh | 917               | 3,240             | 34                | 141      | 78    | 4,410  |                    |
|           | 1 <sup>st</sup> Jeddah | 850               | 4,103             | 49                | 139      | 169   | 5,310  |                    |
|           | 1 <sup>st</sup> Dammam | 834               | 3,699             | 36                | 361      | 88    | 5,018  |                    |
| VAT       | 1 <sup>st</sup> Riyadh | 434               | 1,886             | 285               | 604      | 119   | 3,328  | 20,556             |
|           | 2 <sup>nd</sup> Riyadh | 492               | 2,964             | 382               | 305      | 102   | 4,245  |                    |
|           | 3 <sup>rd</sup> Riyadh | 619               | 2,498             | 219               | 224      | 92    | 3,652  |                    |
|           | 1 <sup>st</sup> Jeddah | 584               | 3,768             | 187               | 291      | 61    | 4,891  |                    |
|           | 1 <sup>st</sup> Dammam | 815               | 2,938             | 293               | 201      | 193   | 4,440  |                    |
| Excise    | 1 <sup>st</sup> Riyadh | 80                | 292               | 0                 | 14       | 6     | 392    | 392                |
| Customs   | 1 <sup>st</sup> Riyadh | 2,305             | 13,865            | 2                 | 0        | 317   | 16,489 | 25,297             |
|           | 2 <sup>nd</sup> Riyadh | 2,093             | 666               | 5                 | 0        | 580   | 3,344  |                    |
|           | 3 <sup>rd</sup> Riyadh | 885               | 1,365             | 7                 | 0        | 134   | 2,391  |                    |
|           | 1 <sup>st</sup> Jeddah | 23                | 45                | 0                 | 0        | 2,489 | 2,557  |                    |
|           | 1 <sup>st</sup> Dammam | 1                 | 14                | 0                 | 0        | 501   | 516    |                    |
| Total     |                        | 11,623            | 49,488            | 1,591             | 2,826    | 5,284 | 70,812 |                    |