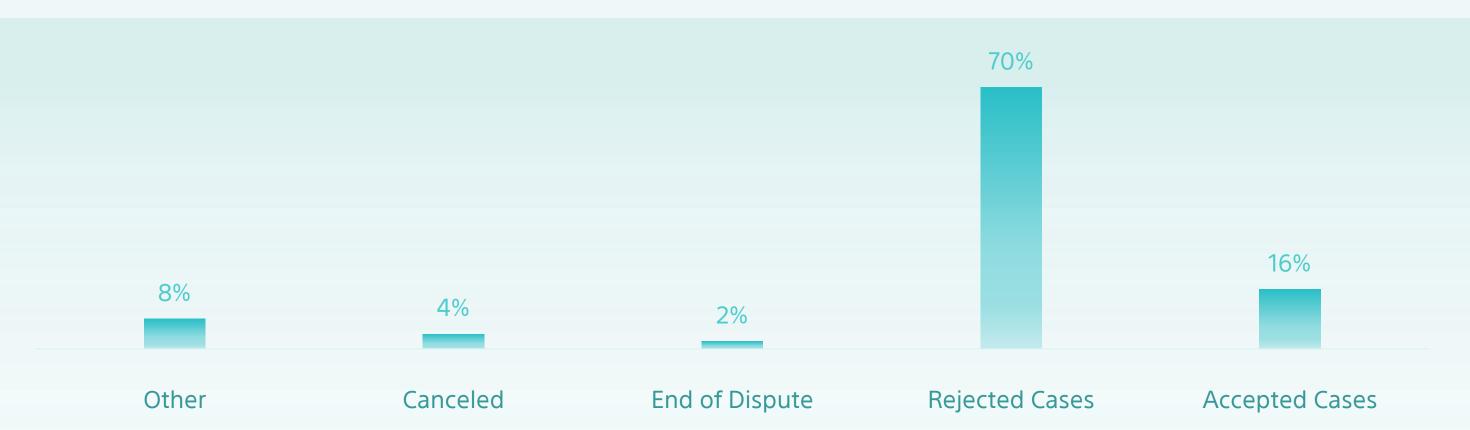

## Initial Decisions 70,812

| Committee |                        | Accepted<br>Cases | Rejected<br>Cases | End of<br>Dispute | Canceled | Other | Total  | Total of decisions |
|-----------|------------------------|-------------------|-------------------|-------------------|----------|-------|--------|--------------------|
| Income    | 1 <sup>st</sup> Riyadh | 502               | 4,461             | 33                | 302      | 155   | 5,453  | 24,567             |
|           | 2 <sup>nd</sup> Riyadh | 189               | 3,684             | 59                | 244      | 200   | 4,376  |                    |
|           | 3 <sup>rd</sup> Riyadh | 917               | 3,240             | 34                | 141      | 78    | 4,410  |                    |
|           | 1 <sup>st</sup> Jeddah | 850               | 4,103             | 49                | 139      | 169   | 5,310  |                    |
|           | 1 <sup>st</sup> Dammam | 834               | 3,699             | 36                | 361      | 88    | 5,018  |                    |
| VAT       | 1 <sup>st</sup> Riyadh | 434               | 1,886             | 285               | 604      | 119   | 3,328  | 20,556             |
|           | 2 <sup>nd</sup> Riyadh | 492               | 2,964             | 382               | 305      | 102   | 4,245  |                    |
|           | 3 <sup>rd</sup> Riyadh | 619               | 2,498             | 219               | 224      | 92    | 3,652  |                    |
|           | 1 <sup>st</sup> Jeddah | 584               | 3,768             | 187               | 291      | 61    | 4,891  |                    |
|           | 1 <sup>st</sup> Dammam | 815               | 2,938             | 293               | 201      | 193   | 4,440  |                    |
| Excise    | 1 <sup>st</sup> Riyadh | 80                | 292               | 0                 | 14       | 6     | 392    | 392                |
| Customs   | 1 <sup>st</sup> Riyadh | 2,305             | 13,865            | 2                 | 0        | 317   | 16,489 | 25,297             |
|           | 2 <sup>nd</sup> Riyadh | 2,093             | 666               | 5                 | 0        | 580   | 3,344  |                    |
|           | 3 <sup>rd</sup> Riyadh | 885               | 1,365             | 7                 | 0        | 134   | 2,391  |                    |
|           | 1 <sup>st</sup> Jeddah | 23                | 45                | 0                 | 0        | 2,489 | 2,557  |                    |
|           | 1 <sup>st</sup> Dammam | 1                 | 14                | 0                 | 0        | 501   | 516    |                    |
| Total     |                        | 11,623            | 49,488            | 1,591             | 2,826    | 5,284 | 70,812 |                    |